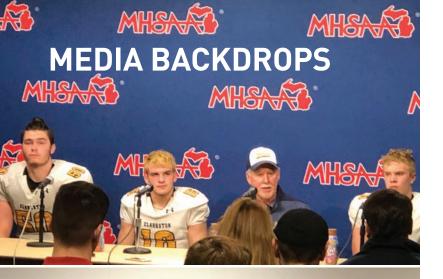

# MAKE YOURSELF MORE VISIBLE

Media Backdrops are a perfect way to make yourself more visible and promote your organization, school or team during special events, press conferences or photo shoots. Sometimes referred to as step and repeat backdrops or banners, these backdrops reinforce your branding, provide sponsor recognition or set the tone, mood and theme for your event.

#### **POPULAR USES**

- Press conference backdrop
- Event backdrop
- Branded background for a photo shoot
- Trade show backdrop