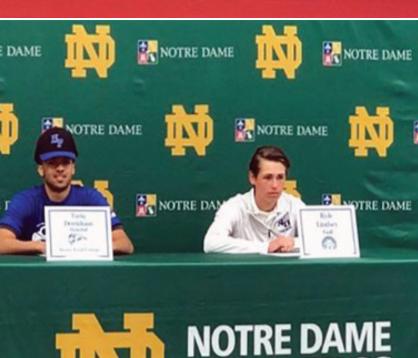

# MAKE YOURSELF MORE VISIBLE

Media Backdrops are a perfect way to make yourself more visible and promote your organization, school or team during special events, press conferences or photo shoots. Sometimes referred to as step and repeat backdrops or banners, these backdrops reinforce your branding, provide sponsor recognition or set the tone, mood and theme for your event.

#### **POPULAR USES**

- Press conference backdrop
- Event backdrop
- Branded background for a photo shoot
- Trade show backdrop