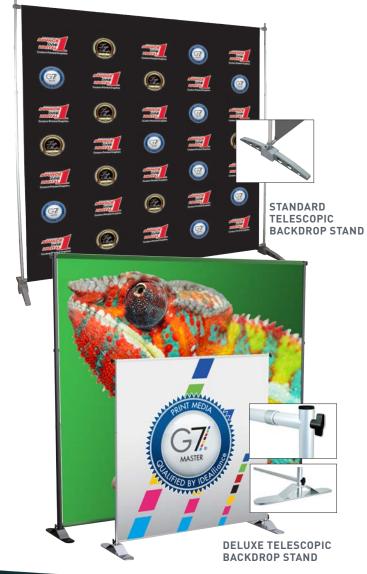

#### STANDARD TELESCOPIC BACKDROP STAND

- Our standard backdrop stand is made from lightweight aluminum alloy and comes in black or silver
- Two standard sizes, one is adjustable up to 95"w x 96"h and the other is 120"w x 119"h
- Each stand has multiple size adjustments and comes with a carrying case
- · A linking kit is also available to link two or more together

#### **DELUXE TELESCOPIC BACKDROP STAND**

- Made in the U.S.A
- Sturdy steel bridge support base
- Available with standard tubing for lighter weight graphics or jumbo tubing for heavyweight vinyl or extra-large graphics
- The telescopes range from 36" to 96"high and from 30" to 96"wide
- Grand format extension kit can extend the frame up to 10' or 12' high and wide