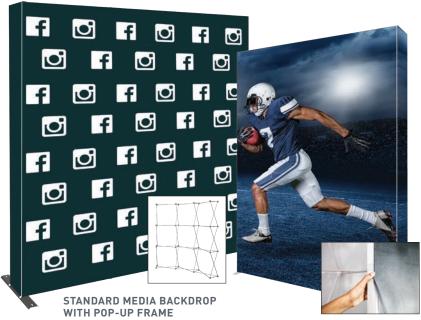

# STANDARD MEDIA BACKDROP WITH POP-UP FRAME

- Attached full color fabric graphic makes setup quick and easy
- · Requires no tools for setup, lightweight and portable
- Available in 7.5', 10' and 12' widths and 7.5' and 10' heights
- · Comes with canvas carrying bag