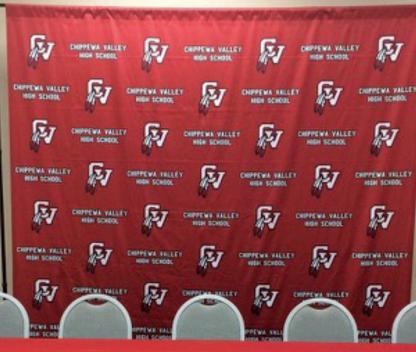

# MAKE YOURSELF MORE VISIBLE

Media Backdrops are a perfect way to make yourself more visible and promote your organization, school or team during special events, press conferences or photo shoots. Sometimes referred to as step and repeat backdrops or banners, these backdrops reinforce your branding, provide sponsor recognition or set the tone, mood and theme for your event.

#### **POPULAR USES**

- Press conference backdrop
- Event backdrop
- Branded background for a photo shoot
- Trade show backdrop