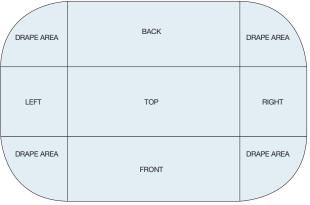

#### **FULL TABLE THROW**

- Premium full-color printed table cover that covers all sides of a table
- · Provides image areas on front, top, back and sides
- Available in 4', 6', and 8' sizes

#### **ECONOMY TABLE THROW**

- Full-color printed table cloth with open back
- · Provides image areas on front, top and sides
- Available in 4', 6', and 8' sizes