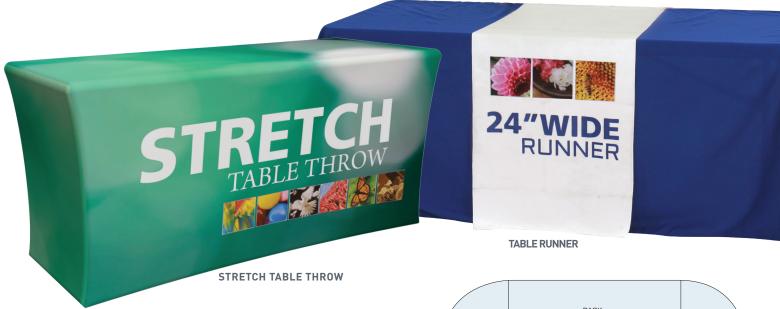

#### STRETCH TABLE THROW

- Special full color stretch fabric is printed in full color for a stylish look
- Zipper in the back provides access underneath the table
- Available in 4', 6', and 8' sizes

#### **TABLE RUNNERS**

- · Accent a solid color draped table with our full-color printed runners
- Available in 24", 30", 36", and 60" widths

FULL TABLE THROW