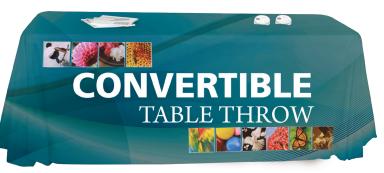

#### **CONVERTIBLE TABLE THROW**

• Premium full-color printed table cover that converts quickly and easiliy to fit both a 6' or an 8' table