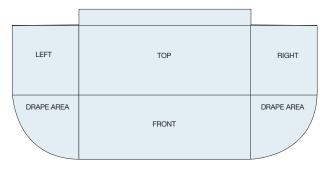

#### **FULL TABLE THROW**

- Premium full-color printed table cover that covers all sides of a table
- · Provides image areas on front, top, back and sides
- Available in 4', 6', and 8' sizes

#### **ECONOMY TABLE THROW**

- Full-color printed table cloth with open back
- · Provides image areas on front, top and sides
- Available in 4', 6', and 8' sizes