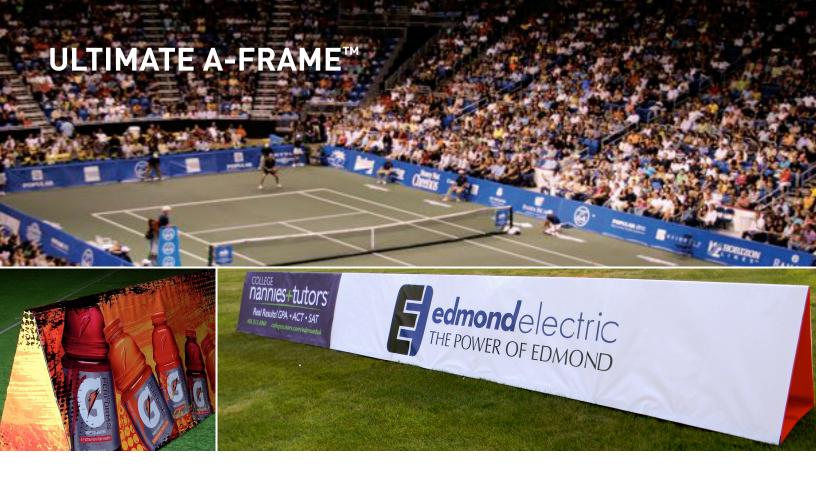

Recognized as a versatile sports display. It promotes sponsorships and branding while creating a player-safe environment. This easy-to-use display is sturdy enough to barricade any field or court and light enough to collapse upon impact.

## **POPULAR USES**

- Directional or barrier signage
- Sponsorship signage
- · Portable mini-billboard
- Outdoor festivals and events
- Retail promotions

## **ADVANTAGES**

- Graphics are displayed on both sides of frame
- Indoor or outdoor use
- Easy to set up and attach graphics
- Collapses on impact for player safety
- · Lightweight and portable
- Folds down for easy storage and shipping