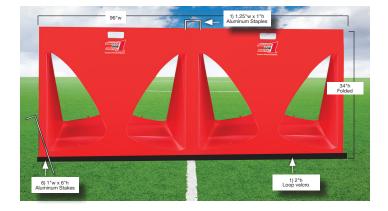

## **SPECS**

Each Ultimate A-Frame has two corrugated plastic sections that when placed together provide a graphics area that is 96 inches wide x 34 inches high when folded on each side. Keep your sign in place until the end of your event with the provided ultralight aluminum stakes.