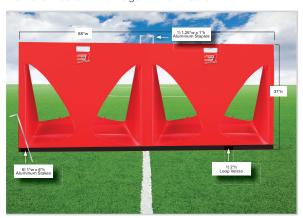

#### ASSEMBLE THE ULTIMATE A-FRAME™

Unfold Ultimate A-Frame in the shape of the triangle, with the smallest side on the floor (the velcro will be at the bottom parallel to the ground). Fold wings in toward the center until the notch rests in the ridge in the middle.

#### PLACE YOUR BANNER ON THE ULTIMATE A-FRAME

Line up velcro edge of banner at bottom of Ultimate A-Frame and attach to velcro. Wrap around the banner to the other side and attach remaining velcro edge to bottom strip of the other side of the Ultimate A-Frame.

#### **SECURE YOUR ULTIMATE A-FRAME**

Secure your Ultimate A-Frame with the included ultralight
Aluminum stakes. Designed to not break or bend, your Ultimate
A-Frame will stay put until ready to pack up for the event/season.
The tapered end makes it easier to stake into the ground.