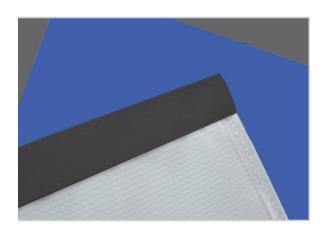

#### LOCATE YOUR VELCRO ON THE BANNER

Each end of the banner has a strip of velcro. Lay the banner printed side down.

#### PLACE YOUR BANNER ON THE ULTIMATE A-FRAME

Line up velcro edge of banner at bottom of Ultimate A-Frame and attach to velcro. Wrap around the banner to the other side and attach remaining velcro edge to bottom strip of the other side of the Ultimate A-Frame.