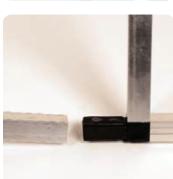

## **STEP 4**

Push fit the bottom horizontal tubes into the 'A' frames, ensure the plastic joiners face inwards

**STEP 1** 

Pass the elastic bungee cord through the graphic eyelet