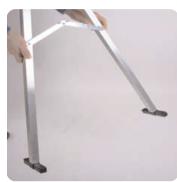

#### **Custom Printed Graphics**

# **ALUMINUM A-FRAME INSTALLATION**

### **SET UP**



STEP 1

Open all the end and center 'A' frames



# STEP 3

Push fit the top horizontal tubes into the 'A' frames, ensure the plastic joiners face inwards



**STEP 2** Push each locking arm down to secure the frame



## **STEP 4**

Push fit the bottom horizontal tubes into the 'A' frames, ensure the plastic joiners face inwards





**STEP 1** 

Pass the elastic bungee cord through the graphic eyelet



## **STEP 3**

Corner eyelets require a bungee cord loop around the top and side of the frame to properly secure



**STEP 2** Secure elastic bungee around the frame with hook



PLEASE CONTACT US WITH ANY QUESTIONS! 800-898-3022 | sourceonedigital.com