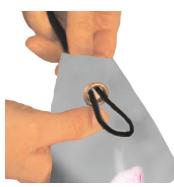

## **STEP 3**

Corner eyelets require a bungee cord loop around the top and side of the frame to properly secure

**STEP 2** Secure elastic bungee around the frame with hook

PLEASE CONTACT US WITH ANY QUESTIONS! 800-898-3022 | sourceonedigital.com