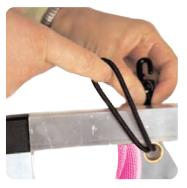

## **STEP 3**

Corner eyelets require a bungee cord loop around the top and side of the frame to properly secure

**STEP 2** Secure elastic bungee around the frame with hook

PLEASE CONTACT US WITH ANY QUESTIONS! 800-898-3022 | sourceonedigital.com