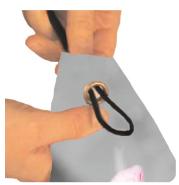

## **STEP 4**

Push fit the bottom horizontal tubes into the 'A' frames, ensure the plastic joiners face inwards

**STEP 1** 

Pass the elastic bungee cord through the graphic eyelet