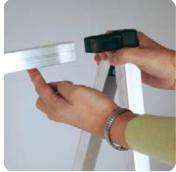

# STEP 3

Push fit the top horizontal tubes into the 'A' frames, ensure the plastic joiners face inwards

**STEP 2** Push each locking arm down to secure the frame