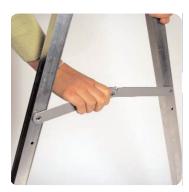

# STEP 3

Push fit the top horizontal tubes into the 'A' frames, ensure the plastic joiners face inwards

**STEP 2** Push each locking arm down to secure the frame