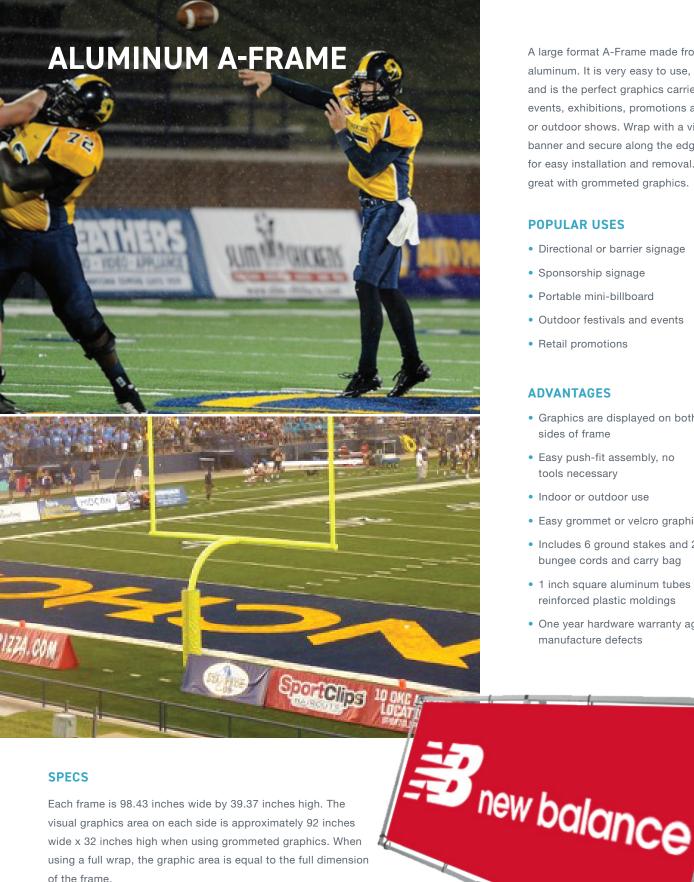

A large format A-Frame made from lightweight aluminum. It is very easy to use, reusable and is the perfect graphics carrier for venues, events, exhibitions, promotions and indoor or outdoor shows. Wrap with a vinyl or mesh banner and secure along the edges with Velcro for easy installation and removal. Also works great with grommeted graphics.

## **POPULAR USES**

- Directional or barrier signage
- Sponsorship signage
- Portable mini-billboard
- Outdoor festivals and events
- Retail promotions

## **ADVANTAGES**

- · Graphics are displayed on both sides of frame
- · Easy push-fit assembly, no tools necessary
- Indoor or outdoor use
- · Easy grommet or velcro graphic attachment
- Includes 6 ground stakes and 24 bungee cords and carry bag
- 1 inch square aluminum tubes with reinforced plastic moldings
- · One year hardware warranty against manufacture defects

## **SPECS**

Each frame is 98.43 inches wide by 39.37 inches high. The visual graphics area on each side is approximately 92 inches wide x 32 inches high when using grommeted graphics. When using a full wrap, the graphic area is equal to the full dimension of the frame.