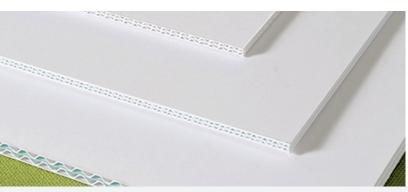

## conVerd Board®

conVerd Board is a sustainable, fully recyclable rigid paper-based board. It is FSC® certified and is a great alternative to other plastic substrates for structural signage applications. conVerd Board incorporates 10% post-consumer waste to achieve maximum sustainability without sacrificing print quality or surface characteristics for critical P.O.P. applications. The product is moisture resistant and more dimensionally stable than other paper-based medias where heat and humidity are a factor.

## **ADVANTAGES**

- Environmentally friendly and 100% recyclable
- Responsible and economical alternative to other non-green substrates
- Easy to cut and assemble using traditional tools and fasteners
- · Very high quality smooth printing surface
- · Lightweight, yet strong and rigid