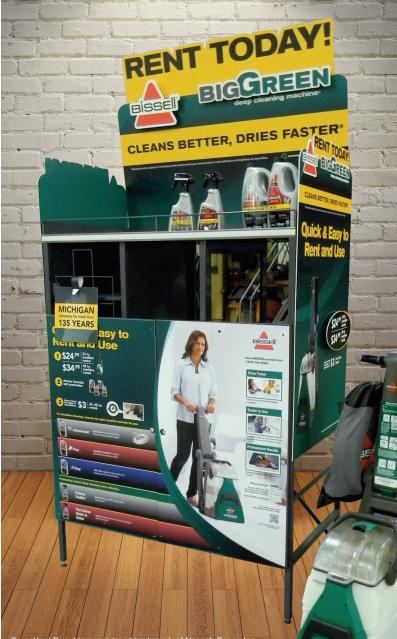

## **POPULAR USES**

- Indoor and short term outdoor P.O.P. displays
- Trade show signage
- Interior signage
- Menu board
- Standees
- · Hanging signage
- · Custom packaging