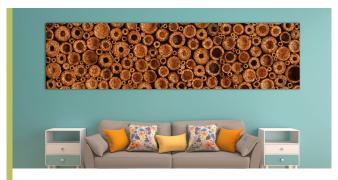

### WOOD & CORK

Natural materials offer the latest in interior décor. Cork, wood and others can deliver realistic, photographic quality on substrates up to two inches thick. Use these natural materials to cover walls, create custom shapes or as accents in your space.