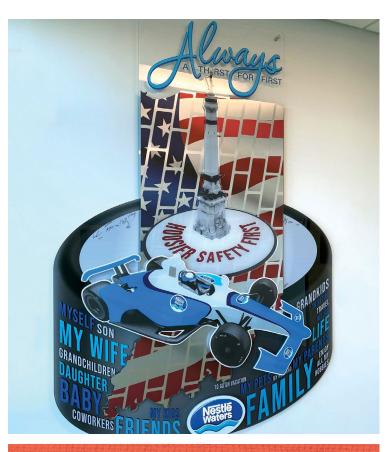

# CUSTOM ACRYLIC WITH DIMENSIONAL EFFECTS

Custom printed acrylics provide a high-end feel to your décor project. Using first surface and subsurface printing, you can create unique 3D elements to add visual interest throughout a room. Acrylics can also be routered to various shapes and sizes and can even be used to create free standing objects or displays.