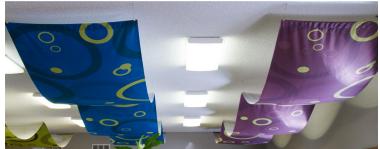

## **FABRIC**

With vibrant color and movement, the look and feel of fabric can bring life to your project. Create large-scale, eye-catching graphics or smaller pops of color that are all printed on wrinkle resistant and washable fabric.