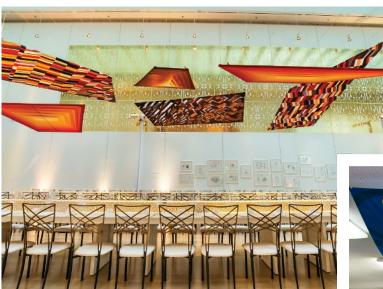

## **FABRIC**

With vibrant color and movement, the look and feel of fabric can bring life to your project. Create large-scale, eye-catching graphics or smaller pops of color that are all printed on wrinkle resistant and washable fabric.