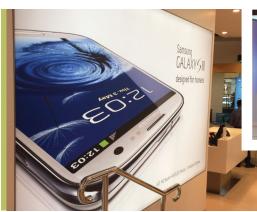

## WINDOW DÉCOR

Create privacy, control light or showcase single to double-sided, available in a wide variety of materials. Customize your space with special effects such as etched, frosted or stained glass.