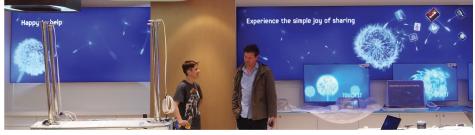

## **VINYL WALL COVERINGS**

Vinyl wall graphics provide high-resolution, photographic quality prints that adhere to almost any type of surface, including rough concrete or brick. Various surface finishes are available with adhesives that are permanent, low tack, or removable.