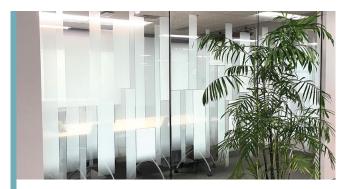

## WINDOW DÉCOR

Create privacy, control light or showcase single to double-sided, available in a wide variety of materials. Customize your space with special effects such as etched, frosted or stained glass.