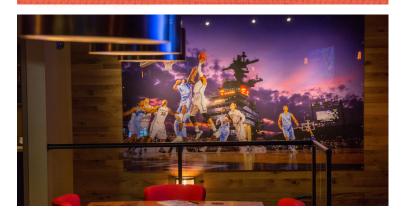

## **VINYL WALL COVERINGS**

Vinyl wall graphics provide high-resolution, photographic quality prints that adhere to almost any type of surface, including rough concrete or brick. Various surface finishes are available with adhesives that are permanent, low tack, or removable.