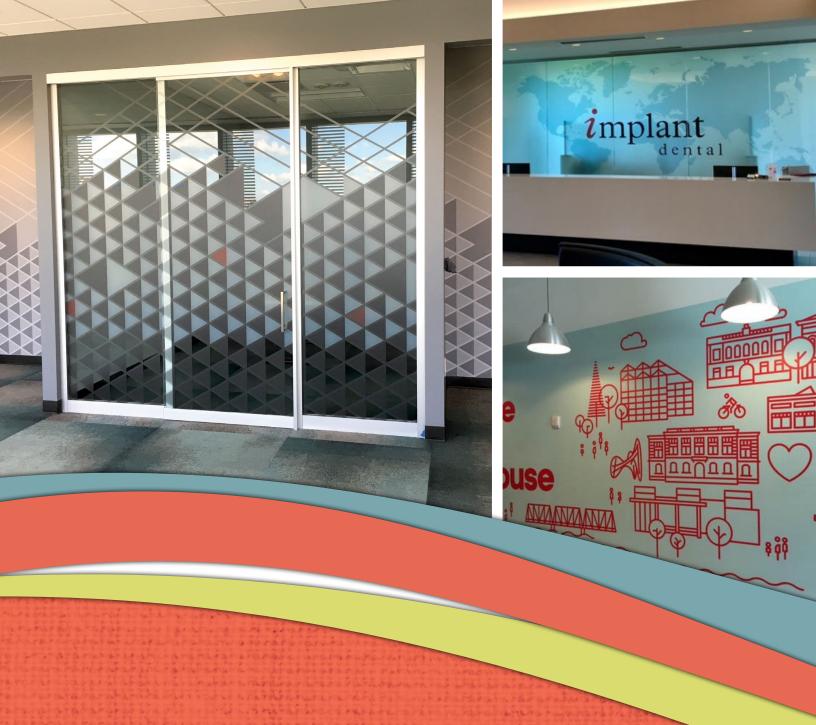

## WINDOW DÉCOR

Create privacy, control light or showcase single to double-sided, available in a wide variety of materials. Customize your space with special effects such as etched, frosted or stained glass.

## **VINYL WALL COVERINGS**

Vinyl wall graphics provide high-resolution, photographic quality prints that adhere to almost any type of surface, including rough concrete or brick. Various surface finishes are available with adhesives that are permanent, low tack, or removable.