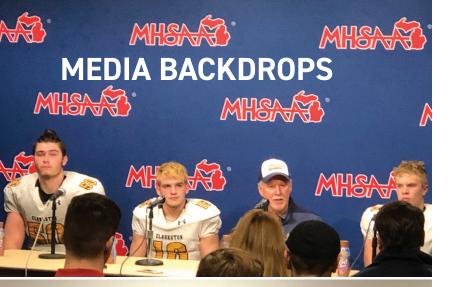

### MAKE YOURSELF MORE VISIBLE

Media Backdrops are a perfect way to make yourself more visible and promote your organization, school or team during special events, press conferences or photo shoots. Sometimes referred to as step and repeat backdrops or banners, these backdrops reinforce your branding, provide sponsor recognition or set the tone, mood and theme for your event.

#### **POPULAR USES**

- Press conference backdrop
- Event backdrop
- · Branded background for a photo shoot
- Trade show backdrop