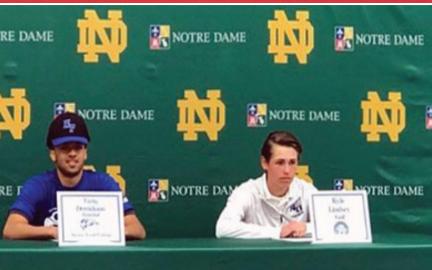

### MAKE YOURSELF MORE VISIBLE

Media Backdrops are a perfect way to make yourself more visible and promote your organization, school or team during special events, press conferences or photo shoots. Sometimes referred to as step and repeat backdrops or banners, these backdrops reinforce your branding, provide sponsor recognition or set the tone, mood and theme for your event.

#### **POPULAR USES**

- Press conference backdrop
- Event backdrop
- · Branded background for a photo shoot
- Trade show backdrop