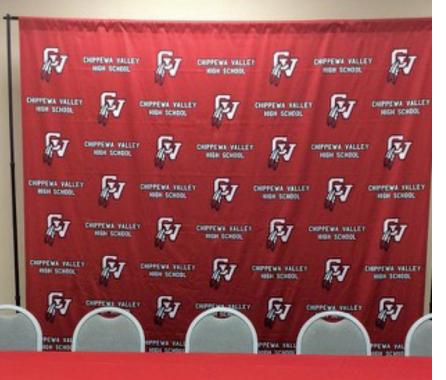

### MAKE YOURSELF MORE VISIBLE

Media Backdrops are a perfect way to make yourself more visible and promote your organization, school or team during special events, press conferences or photo shoots. Sometimes referred to as step and repeat backdrops or banners, these backdrops reinforce your branding, provide sponsor recognition or set the tone, mood and theme for your event.

#### **POPULAR USES**

- Press conference backdrop
- Event backdrop
- · Branded background for a photo shoot
- Trade show backdrop