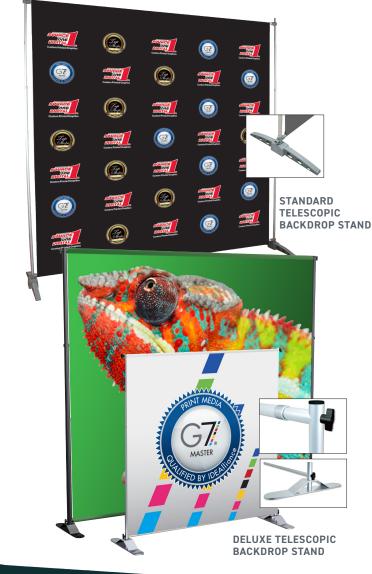

#### STANDARD TELESCOPIC BACKDROP STAND

- Our standard backdrop stand is made from lightweight aluminum alloy and comes in black or silver
- Two standard sizes, one is adjustable up to 95"w x 96"h and the other is 120"w x 119"h
- Each stand has multiple size adjustments and comes with a carrying case
- · A linking kit is also available to link two or more together

#### **DELUXE TELESCOPIC BACKDROP STAND**

- Made in the U.S.A
- · Sturdy steel bridge support base
- Available with standard tubing for lighter weight graphics or jumbo tubing for heavyweight vinyl or extra-large graphics
- The telescopes range from 36" to 96"high and from 30" to 96"wide
- Grand format extension kit can extend the frame up to 10' or 12' high and wide