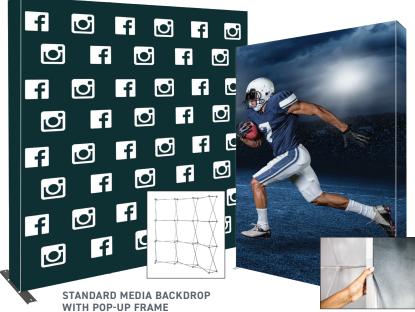

## STANDARD MEDIA BACKDROP WITH POP-UP FRAME

- Attached full color fabric graphic makes setup quick and easy
- · Requires no tools for setup, lightweight and portable
- Available in 7.5', 10' and 12' widths and 7.5' and 10' heights
- · Comes with canvas carrying bag