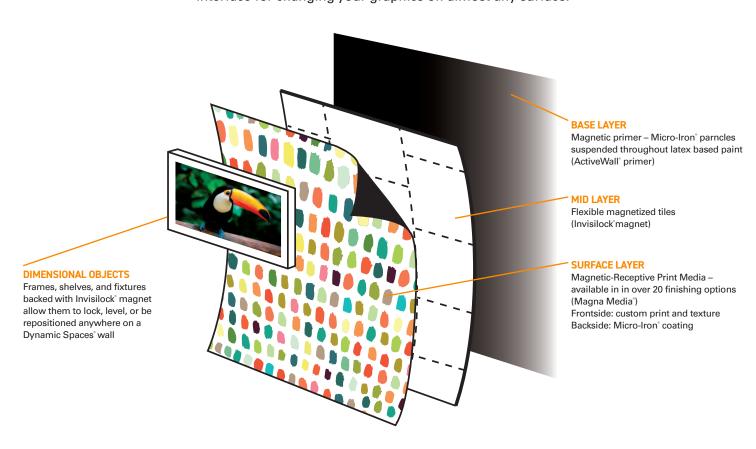

## SYSTEM COMPONENTS

The right combination of these components can help you create an elegant and simple interface for changing your graphics on almost any surface.