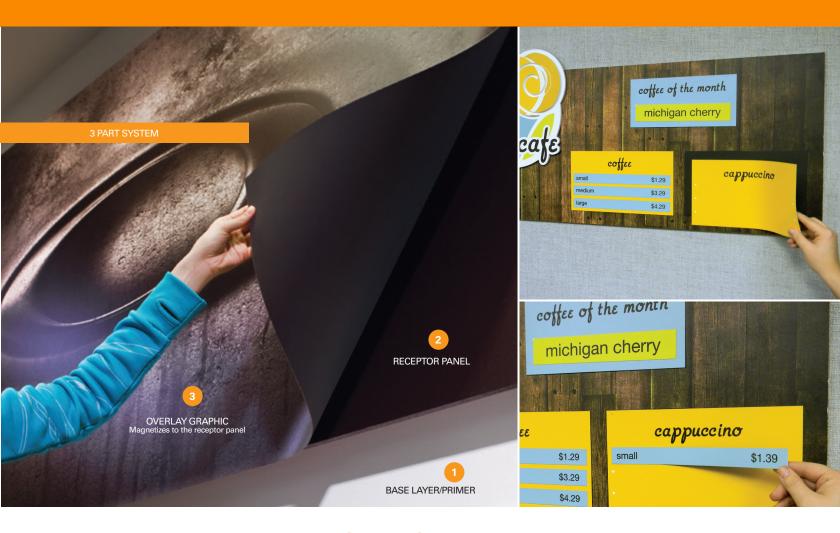

## SYSTEM COMPONENTS

The right combination of these components can help you create an elegant and simple interface for changing your graphics on almost any surface.