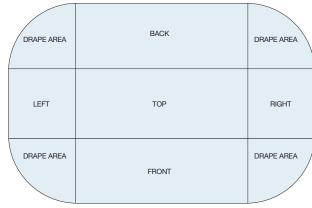

#### **FULL TABLE THROW**

- Premium full-color printed table cover that covers all sides of a table
- Provides image areas on front, top, back and sides
- Available in 4', 6', and 8' sizes