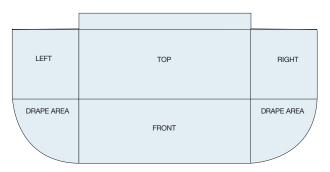

#### **ECONOMY TABLE THROW**

- Full-color printed table cloth with open back
- Provides image areas on front, top and sides
- Available in 4', 6', and 8' sizes