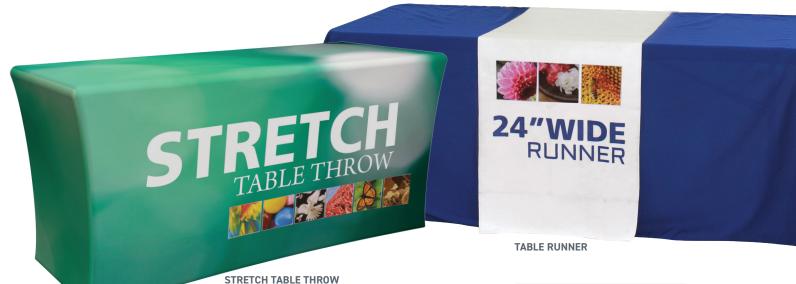

## **STRETCH TABLE THROW**

- Special full color stretch fabric is printed in full color for a stylish look
- Zipper in the back provides access underneath the table
- Available in 4', 6', and 8' sizes

#### **TABLE RUNNERS**

- · Accent a solid color draped table with our full-color printed runners
- Available in 24", 30", 36", and 60" widths

**FULL TABLE THROW** 

**CONVERTIBLE TABLE THROW** 

**ECONOMY TABLE THROW** 