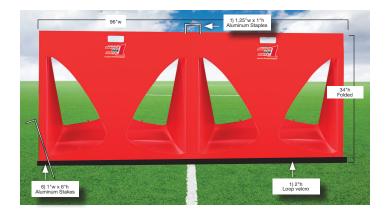

## **SPECS**

Each Ultimate A-Frame has two corrugated plastic sections that when placed together provide a graphics area that is 96 inches wide x 34 inches high when folded on each side. Keep your sign in place until the end of your event with the provided ultralight aluminum stakes.