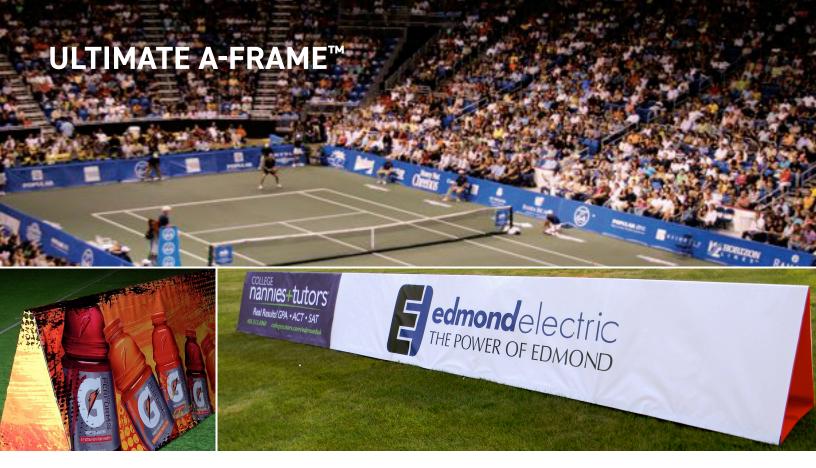

Recognized as a versatile sports display. It promotes sponsorships and branding while creating a player-safe environment. This easy-to-use display is sturdy enough to barricade any field or court and light enough to collapse upon impact.

## **POPULAR USES**

- Directional or barrier signage
- Sponsorship signage
- Portable mini-billboard
- Outdoor festivals and events
- Retail promotions

## **ADVANTAGES**

- Graphics are displayed on both sides of frame
- Indoor or outdoor use
- Easy to set up and attach graphics
- Collapses on impact for player safety
- Lightweight and portable
- Folds down for easy storage and shipping