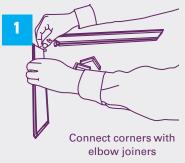

Building and installing is as easy as 1, 2, 3

Start by pushing silicone bead into frame at corners

pushing bead into frame