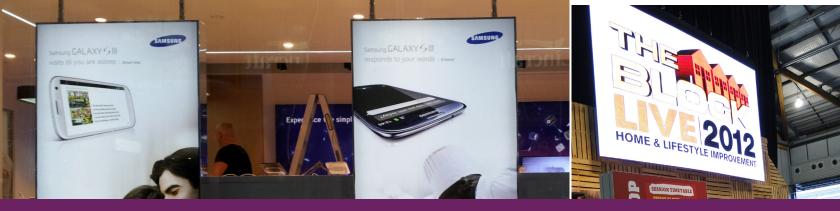

### **BACKLIT FRAMES.**

This system uses high powered LED lighting. These are easy to install, do not require an electrician, and use up to 60% less electricity than traditional backlit displays.

#### **SINGLE-SIDED BACKLIT FRAMES.**

- Single-sided 2.2 inch to 4.25 inch profile
- Several styles available depending on application
- LED lighting provides bright, even illumination with no hot spots
- Lighting is easy to install, no electrician needed
- Mounting options including wall mount, ceiling hung, or free standing
- Satin silver finish available

### **DOUBLE-SIDED BACKLIT FRAMES.**

- Double-sided 7.9 inch profile
- Display the same or different graphics on each side
- Ideal for use as a freestanding lightbox
- Two sturdy feet provide bottom required stability
- LED lighting provides bright, even illumination with no hot spots
- Lighting is easy to install, no electrician needed
- Satin silver finish available