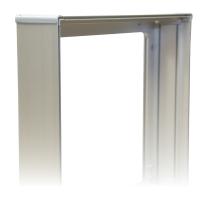

# **NON-BACKLIT FRAMES.**

These sturdy aluminum frames are easily assembled using a simple connector system. Using the system and accessories you can build any shape or size you can imagine.

### **SINGLE-SIDED FRAMES.**

- Single-sided .8 inch to 1.25 inch profile
- Several profiles available
- Most popular style of SEG frame
- Many different mounting options including wall mount, ceiling hung, or free standing
- Satin silver finish standard, or for some profiles matte black

### **DOUBLE-SIDED FRAMES.**

- Double-sided 1.6 inch profile
- Display the same, or different graphics on each side
- For freestanding or ceiling suspended graphics
- Two sturdy bottom feet provide freestanding stability
- Satin silver finish standard, or for some profiles matte black