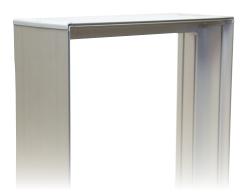

# FRAME OPTIONS.

visiFLEX frame systems are simple, versatile and, cost effective to use. The frames can be assembled in just a few easy steps and come in a range of profiles, styles, or custom colors.

# **NON-BACKLIT FRAMES.**

These sturdy aluminum frames are easily assembled using a simple connector system. Using the system and accessories you can build any shape or size you can imagine.

### **SINGLE-SIDED FRAMES.**

- Single-sided .8 inch to 1.25 inch profile
- Several profiles available
- Most popular style of SEG frame
- Many different mounting options including wall mount, ceiling hung, or free standing
- Satin silver finish standard, or for some profiles matte black